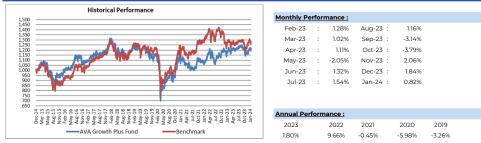

# PORTFOLIO PERFORMANCE

| INVESTMENT RETURN                                                              |         |          |          |        |        |         |         |           |
|--------------------------------------------------------------------------------|---------|----------|----------|--------|--------|---------|---------|-----------|
|                                                                                |         |          |          |        |        |         |         | Since     |
|                                                                                | 1 Month | 3 Months | 6 Months | YTD    | 1 Year | 3 Years | 5 Years | Inception |
| AVA Growth Plus Fund                                                           | 0.82%   | 4.80%    | -1.21%   | 0.82%  | 2.98%  | 13.73%  | -2.02%  | 21.46%    |
| Benchmark *                                                                    | -0.41%  | 7.07%    | -0.84%   | -0.41% | 0.75%  | 13.06%  | 1.46%   | 28.35%    |
| *IDX 80 Index since of 1 August 2022, previously 3CI (Jakarta Composite Index) |         |          |          |        |        |         |         |           |